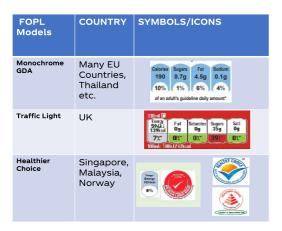

and risk presented (Fig.1a).

On a 100g or 100ml basis, the monochrome model provides consumers with information on the amount of energy, fat, saturated fat, sugar and salt(or any other nutrient of interest) in the product as a percent of their recommended dail. Fig 1b are values. Daily intake values are variously described as Daily Values (US) or Reference Intake (EU) and based on daily energy 2000kcal. FSSAI has provided these values in FSS

| FOPL<br>Models  | COUNTRY                                                                                    | SYMBOLS/ICONS                                                                                                                                                                                                                                                                                                                                                                                                                                                                                                                                                                                                                                                                                                                                                                                                                                                                                                                                                                                                                                                                                                                                                                                                                                                                                                                                                                                                                                                                                                                                                                                                                                                                                                                                                                                                                                                                                                                                                                                                                                                                                                                  |
|-----------------|--------------------------------------------------------------------------------------------|--------------------------------------------------------------------------------------------------------------------------------------------------------------------------------------------------------------------------------------------------------------------------------------------------------------------------------------------------------------------------------------------------------------------------------------------------------------------------------------------------------------------------------------------------------------------------------------------------------------------------------------------------------------------------------------------------------------------------------------------------------------------------------------------------------------------------------------------------------------------------------------------------------------------------------------------------------------------------------------------------------------------------------------------------------------------------------------------------------------------------------------------------------------------------------------------------------------------------------------------------------------------------------------------------------------------------------------------------------------------------------------------------------------------------------------------------------------------------------------------------------------------------------------------------------------------------------------------------------------------------------------------------------------------------------------------------------------------------------------------------------------------------------------------------------------------------------------------------------------------------------------------------------------------------------------------------------------------------------------------------------------------------------------------------------------------------------------------------------------------------------|
| Health<br>Star  | Australia                                                                                  | MACHISTAN<br>BATHNE                                                                                                                                                                                                                                                                                                                                                                                                                                                                                                                                                                                                                                                                                                                                                                                                                                                                                                                                                                                                                                                                                                                                                                                                                                                                                                                                                                                                                                                                                                                                                                                                                                                                                                                                                                                                                                                                                                                                                                                                                                                                                                            |
| Nutri-<br>Score | France ,<br>Belgium                                                                        | NUTRI-SCORE  A B C D E                                                                                                                                                                                                                                                                                                                                                                                                                                                                                                                                                                                                                                                                                                                                                                                                                                                                                                                                                                                                                                                                                                                                                                                                                                                                                                                                                                                                                                                                                                                                                                                                                                                                                                                                                                                                                                                                                                                                                                                                                                                                                                         |
| Warning         | Chile,<br>Ecuador,<br>Costa Rica,<br>Mexico,<br>Brazil,<br>Canada<br>(under<br>discussion) | CATORING CONTROL CONTR |

(Labelling & Display) 2020. The traffic light model is similar except that information on certain nutrient exceeding a predetermined threshold is given cautionary colour depictions.

Other models (Fig.1b) use endorsement symbols and icons on the healthfulness of a product. In the Health Star Rating (HSR) model, the math using algorithms is done and the healthfulness of a product is rated by number of stars allotted. More the stars healthier the